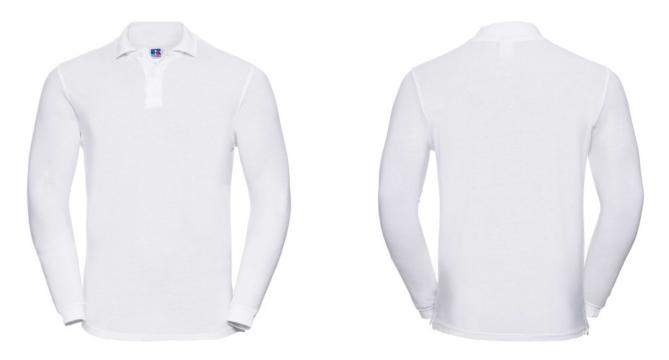

### **Basic informations**

| Size: L            |
|--------------------|
| Length: 58         |
| Width: 38          |
| Height: 37         |
| Printing type: Vez |
| Color: White       |
| Size: L            |
|                    |

#### Specification

RUSSELL CLASSIC POLYCOTTON POLO made from single twin yarn.Classic pattern long sleeve sewn on the side, reinforcing traces on collar and shoulder flaps, double stitch along the shoulders, bottom and around the armpits, extra stitching around the shoulder straps, three colored button shirts. spare button, shoulder strap and neck strap, back reinforcement with zipper, breast pocket, longer back of shirt, reinforced shoulder pads. white